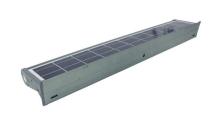

# SOLS SERIES Outdoor Lighting

SOLS-4FT-60K

SOLAR SIGN AND BILI BOARD LIGHTS

| Customer Name: |       |
|----------------|-------|
| Project Name:  |       |
| Note:          | Type: |

|  |  |   |  |     |     |     |     |   |  |  |   | 4 3/5" |
|--|--|---|--|-----|-----|-----|-----|---|--|--|---|--------|
|  |  | - |  | _   | ,   |     |     | • |  |  | • |        |
|  |  |   |  | _ 4 | 7 1 | /4" | ' _ |   |  |  |   |        |

Ideal for general site lighting, alleys, loading docks, doorway, pathway, and parking areas.

4 3/5"(H) X 47 1/4"(W)