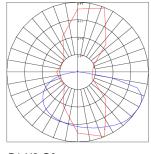

## **Average Daily Solar Radiation Per Month:**

Increasing the tilt 15° in the winter or decreasing 15° in the summer gives the maximum sunlight for recharging the battery.