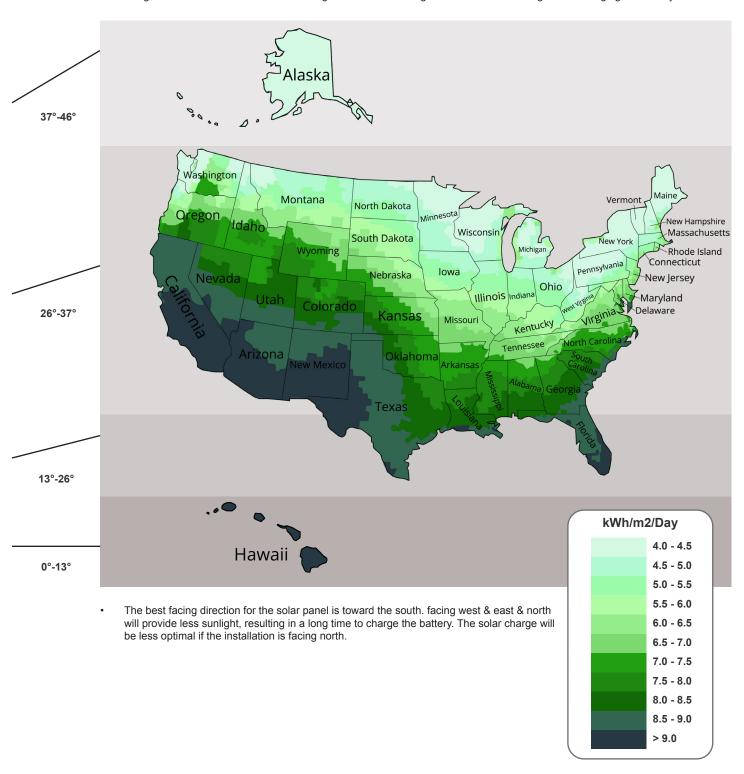

### Battery:

- Operation on Full Charge: 6-8 hrs. Depending on the Sunlight Quality, See The Map On Page 3
- Battery Type: Lithium-ion 5200mAh
- Battery Life: More than 2000 Cycles (2000/365 days = 5.47 years) With Overcharge And Over-Discharge Protection

## **Average Daily Solar Radiation Per Month:**

Increasing the tilt 15° in the winter or decreasing 15° in the summer gives the maximum sunlight for recharging the battery.