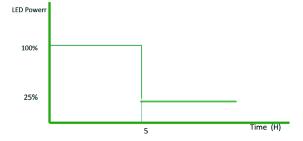

## **Applications:**

- Ideal for Ideal for doorway, pathway and alleys
- Great for use with optional motion sensors or photocell

Working mode: Dusk to Dawn Full Brightness for First 5Hrs. Dim to 25% for 7Hrs.