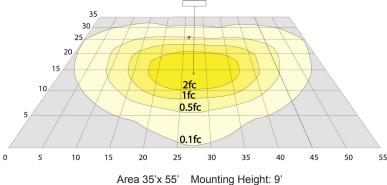

#### Photometrics: SOLS-4FT-6OK

BUG Rating: B1-U2-G0

Area 35'x 55' Mounting Height: 9'