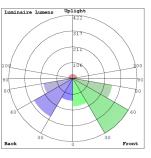

#### Photometrics: SOLS-4FT-6OK

BUG Rating: B1-U2-G0

Area 35'x 55' Mounting Height: 9'