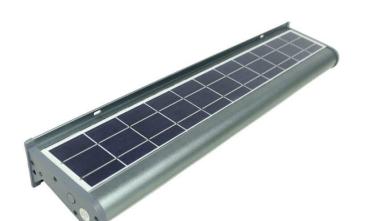

# SOLS SERIES Outdoor Lighting

SOLS-4FT-60K

SOLAR SIGN AND BILI BOARD LIGHTS

| Customer Name: |       |
|----------------|-------|
| Project Name:  |       |
| Note:          | Type: |

|  |  |   |  |     |     |     |     |   |  |  |   | 4 3/5" |
|--|--|---|--|-----|-----|-----|-----|---|--|--|---|--------|
|  |  | - |  | _   | ,   |     |     | • |  |  | • |        |
|  |  |   |  | _ 4 | 7 1 | /4" | ' _ |   |  |  |   |        |

Ideal for general site lighting, alleys, loading docks, doorway, pathway, and parking areas.

4 3/5"(H) X 47 1/4"(W)